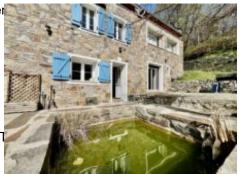

Located 10 minutes from Bagnéres de Luchon, this house is in a small town on the hillside of a mountain, surrounded by a lush setting, with a stream running alongside.

This old house with exposed stones was recently renovated. With a living space of 112 m<sup>2</sup>, it is composed of a living room, a kitchen with a fireplace, 3 bedrooms and a shower-room, on a garden of 7000 m<sup>2</sup>.

This property gives onto a lovely terrace that faces south with beautiful views of the Vallée de la Pique. Situated on the edge of a small stream that flows down the mountain and gives an idyllic charm to the house.