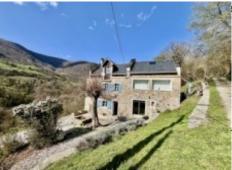

Located 10 minutes from Bagnéres de Luchon, this house is in a small town on the hillside of a mountain, surrounded by a lush setting, with a stream running alongside.

This old house with exposed stones was recently renovated. With a living space of 112 m<sup>2</sup>, it is composed of a living room, a kitchen with a fireplace, 3 bedrooms and a shower-room, on a garden of 7000 m<sup>2</sup>.

The property is on the hillside and has clear views of the surrounding mountains.

The roof has natural slate tiles. Joinery is double-glazed with folding wooden shutters. Heating is provided by two reversible air-conditioning systems. Drainage is connected to a septic tank.