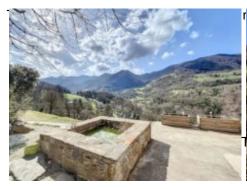

The property is on the hillside and has clear views of the surrounding mountains.

The roof has natural slate tiles. Joinery is double-glazed with folding wooden shutters. Heating is provided by two reversible air-conditioning systems. Drainage is connected to a septic tank.

This property gives onto a lovely terrace that faces south with beautiful views of the Vallée de la Pique. Situated on the edge of a small stream that flows down the mountain and gives an idyllic charm to the house.