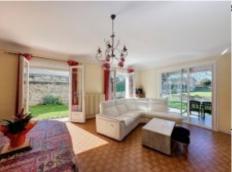

The 37 m² living room is very bright and opens gives onto the terrace. It has a wood-burning insert, allowing you to enjoy a warm atmosphere.

Still on the ground floor, there is a 9 m² shower-room (handicap accessible) and a separate toilet, both recently renovated.