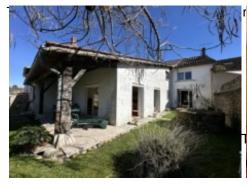

Impuesto sobre bienes inmuebles : 2 287 €

Located between Castelnau-Magnoac and Miélan, this big house and its business measure 300 m². Only 2 minutes on foot from the nice centre of town with all its conveniences. The garden of 1000 m² is tree-filled and fenced-in.

This pleasant house has a garden on which a swimming pool can be built. It has a big terrace and a working well, a wonderful spot to relax after work.

Gas-fired central heating; double-glazing; good insulation; mains drainage.