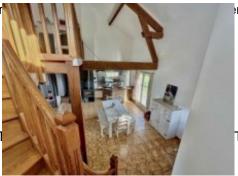

Not entirely remote, you'll enjoy a large 8000 m<sup>2</sup> garden, with the possibility of acquiring an additional 15 hectares of non-adjoining farmland.

The front door is protected by a porch and opens onto a 2.5 m² entrance hall. To the left is a 3 m² room in which you can place things, such as shoes or coats. To the right, the 24 m² living room has a cathedral ceiling and gives onto a half-open kitchen (10.5 m²) and a charming 9 m² dining area. The living room and kitchen have direct access to the 20 m² terrace, which faces due south.

A hallway leads to 2 bedrooms (about 10 m<sup>2</sup> each), a 5.5 m<sup>2</sup> bathroom and a 1.3 m<sup>2</sup> toilet.

The nice wooden staircase in the living room leads to a 22.5 m² mezzanine, in addition to a covered 9 m² terrace. A door then gives onto an open space of about 12 m² that could be used as a study, a play room, for storage or as you wish. Then there is an 8 m² bathroom with a toilet and 2 more bedrooms (10 m² & 11 m²).