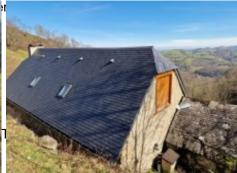

The slate tiled roof is insulated and has been overhauled. Drainage is up to code. Connected to mains (water, electricity and phone) and optic fibre. The setting is quiet, with lovely, clear and sunny views. Your main or second home near all conveniences.