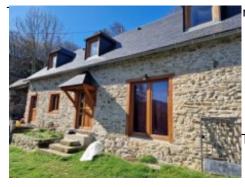

• Impuesto sobre bienes inmuebles : 680 €

Located 15 minutes from Bagnères de Bigorre, outside a small town and with a vantage point with lovely, clear and sunny views, this old house and barn have been nicely renovated. With a living space of 110 m², it has a 2800 m² garden. The ground floor has a lovely living room with an open kitchen, a toilet, a pantry and a fireplace. Upstairs, there are two bedrooms, a walk-in closet, a big bathroom and a toilet. There is also another barn to renovate or use as an outbuilding. A lovely property to discover.

Situated near Bagnères de Bigorre, outside a small town and with a vantage point, this lovely property has recently been tastefully renovated. The old house and its cowshed have a living space of 110 m². The ground floor has a nice living room with high ceilings, an open-plan kitchen, a pantry, a toilet and a fireplace with a wood-burning stove. Electric heating. Double glazing. Upstairs, there is a big bedroom with a walk-in closet, a second smaller room, a hallway with cupboards and a big bathroom with a toilet.

The slate tiled roof is insulated and has been overhauled. Drainage is up to code. Connected to mains (water, electricity and phone) and optic fibre. The setting is quiet, with lovely, clear and sunny views. Your main or second home near all conveniences.