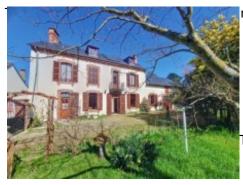

## Nice house, outbuilding and garden

329 000 €[ Honorarios al vendedor ]

Referencia: AF26179
Número de habitaciones: 8
Número de habitaciones: 5
Espacio habitable: 161 m²
Superficie del terreno: 530 m²

Impuesto sobre bienes inmuebles : 1 565 €

Located 2 minutes east of Tarbes, come and discover this wonderful house with character. Measuring 160 m², it is composed of a lovely kitchen-cum-dining room with a huge living room. There are also 5 bright bedrooms (one on the garden level), a study, 4 bathrooms, 5 toilets, an outbuilding, a big attic suitable for conversion, a carport for 3 cars and a lovely tree-filled garden of 500 m². A must see!

As soon as you go through the automatic front gate, you're going to fall under the charm of this house with character. This dwelling has different possibilities: a large family house where your guests can have their own room or letting out the rooms as BnB.