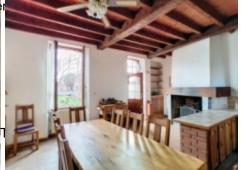

On the garden level there is a huge 30 m² living room and a separate kitchen-cum-living room (32 m²) with a lovely fireplace.

You'll be able to relax peacefully in the master bedroom (15 m²) which has a shower-room (8 m²) and a separate toilet.