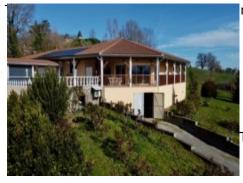

Located between Castelnau-Magnoac and Masseube, this lovely detached house from 2008 has a living space of 145 m<sup>2</sup>, faces due south and sits on the heights of a charming village. It is composed of a kitchen, a living room, 2 bedrooms, 2 shower-rooms, a pantry, a huge basement and several outbuildings on the surrounding garden of more than 6600 m<sup>2</sup>.

Sitting on a hill, the house overlooks the landscape and has panoramic views of the Pyrenees.

From the partially covered terrace there are several patio doors to enter the house. The big bright living room measures 66.5 m² and the fully-fitted kitchen (20 m²) communicates with the two living spaces.