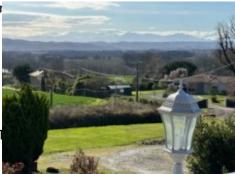

Sitting on a hill, the house overlooks the landscape and has panoramic views of the Pyrenees.

From the partially covered terrace there are several patio doors to enter the house. The big bright living room measures 66.5 m² and the fully-fitted kitchen (20 m²) communicates with the two living spaces.

The terrace faces the mountains and has a summer kitchen that can be protected by blinds.

The house has a basement covering the entire living space and has several possibilities for storage.

There is also a workshop and a wood shed.