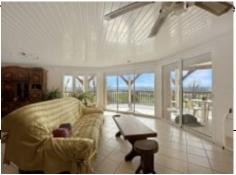

Sitting on a hill, the house overlooks the landscape and has panoramic views of the Pyrenees.

From the partially covered terrace there are several patio doors to enter the house. The big bright living room measures 66.5 m² and the fully-fitted kitchen (20 m²) communicates with the two living spaces.