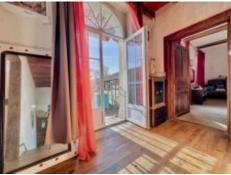

This bucolic location is surrounded by organic agriculture.

The ground floor is comprised of a generous entrance hall of 15m<sup>2</sup>, a 17m<sup>2</sup> fitted kitchen, a 25m<sup>2</sup> living room with wood burner and a 22m<sup>2</sup> sitting room, also with wood burner.

A passageway leads to a 5m<sup>2</sup> washroom, a toilet, a 14m<sup>2</sup> larder and a 25m<sup>2</sup> wine press.

Upstairs are three bedrooms (20m², 23m² & 27m²) as well as a 14m² study and a 19m² space currently serving as storage room.