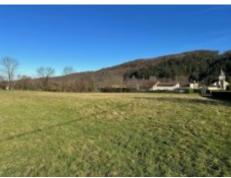

## Nice plot quietly situated 51 000 € Honorarios al vendedor ]

• Referencia : AF26132

• Superficie del terreno : 6 000 m²

Located 5 minutes from Galan and 10 min from Lannemezan, in a charming small town, this nice plot measures more than 6,000 m² and faces south, with water and electricity services nearby.

The plot is in the centre of a town, in a very quiet setting only 5 minutes from the closest businesses.

The plot has connection possibilities to water and electricity and two entrances on the east and west side.

As for drainage, a septic tank will need to be installed.

On the south side of the property there is hedge to block views, which will immediately make you feel at home while building your house.

Located 10 minutes from Lannemezan and all businesses; 15 min from the motorway to Biarritz (2 hr) and 3 hr 30 min from Narbonne; an hour from ski slopes; 45 min from the airport in Tarbes; 1 hr 45 min from the airport in Toulouse.