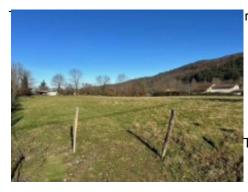

## Nice plot quietly situated 51 000 € Honorarios al vendedor ]

• Referencia : AF26132

• Superficie del terreno : 6 000 m²

Located 5 minutes from Galan and 10 min from Lannemezan, in a charming small town, this nice plot measures more than 6,000 m² and faces south, with water and electricity services nearby.

The plot is in the centre of a town, in a very quiet setting only 5 minutes from the closest businesses.

The plot has connection possibilities to water and electricity and two entrances on the east and west side.

As for drainage, a septic tank will need to be installed.

On the south side of the property there is hedge to block views, which will immediately make you feel at home while building your house.

Located 10 minutes from Lannemezan and all businesses; 15 min from the motorway to Biarritz (2 hr) and 3 hr 30 min from Narbonne; an hour from ski slopes; 45 min from the airport in Tarbes; 1 hr 45 min from the airport in Toulouse.