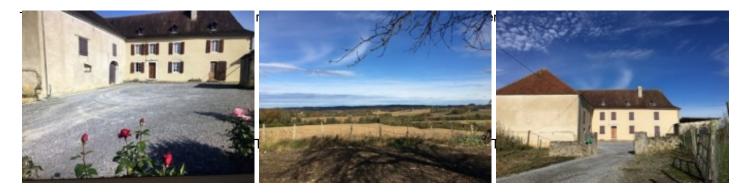

Located between Sauveterre de Béarn and Navarrenx, this property from the 19th century measures 172 m<sup>2</sup> and is composed of a dining room, a kitchen, 4 big bedrooms and outbuildings, all on 2.7 hectares of land with wonderful views of the countryside and the mountains.

With a good viewpoint and facing due south, this farmhouse has magnificent views of the Pyrenees and the surrounding countryside.

To the right of the entrance hall (9 m<sup>2</sup>) is a dining room (24 m<sup>2</sup>) with a fireplace and a big 15 m<sup>2</sup> room that could be used as a bedroom.

There is direct access to the attic, which can be converted to your needs.

The adjoining stone barn (380 m<sup>2</sup>) has two levels and can be converted to your liking.

The roofing of the house and the barns were overhauled about 15 years ago, as well as the façade.

This house is in overall good condition, but updating of the kitchen and bathroom is necessary, as well as bring the septic tank up to code.

Heating via an oil-fired boiler and a wood-burning heater. Joinery is single-glazed. The roof is tiled. Outbuildings: adjoining barn (380 m<sup>2</sup>); shed (45 m<sup>2</sup>); shed (48 m<sup>2</sup>); garage (27 m<sup>2</sup>). Located 10 minutes from conveniences and a golf course; 1 hr from Biarritz, Spain and ski stations.