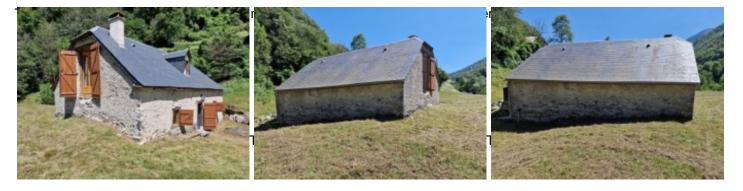

## Converted barn in region of Toy

222 000 €[Honorarios al vendedor]

- Referencia : AF26038
- Número de habitaciones : 4
- Número de habitaciones : 3
- Espacio habitable : 100 m<sup>2</sup>
- Superficie del terreno : 5 900 m<sup>2</sup>

Located 5 minutes from a charming village in the region of Toy, in an isolated spot in the mountains and on a plot of 5900 m<sup>2</sup>, this former barn has been converted into a second home. Measuring 120 m<sup>2</sup>, the ground floor is composed of a big living room, a kitchen, a toilet and a shower-room. Upstairs there is a big landing and three bedrooms. Lovely sunny views. Ready to be occupied. Drainage up to code. Connected to electric power grid. Five minute walk to reach it. A quiet and pleasant place.

Just outside a small village in the region of Toy and not very far from Luz Saint Sauveur, this old barn has been converted into a second home and has beautiful sunny views. Facing south on a plot of 5900 m<sup>2</sup>. The individual drainage system is up to code. Connect to EDF grid. Rain water collected for water. The ground floor has a big living room, a fireplace, a kitchenette, a toilet and a shower-room. Upstairs there is a big landing and three bedrooms. Roof recently covered with slate tiles. Ready to be occupied. Five minute walk to reach it. An isolated and quiet sport that is near all conveniences and 30 min from ski resorts.