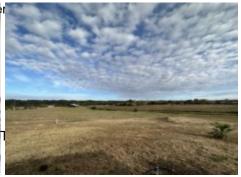

Impuesto sobre bienes inmuebles : 988 €

Located between Trie-sur-Baïse and Mirande, quietly situated and isolated, this single-storey house is very bright and has a living space of 105 m² (3 bedrooms) on a 5000 m² plot of land with clear views.

The roof has solar panels (3Kwh) that can assure energy consumption during the day, resulting in very low yearly energy consumption.

The entire grounds are sunny and can be planted with trees to your liking.