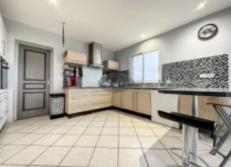

This house was built in 2010 (RT2012), is isolated, not overlooked and faces south. You'll be pleased with the peaceful setting in the countryside with all conveniences only 15 minutes away.

The entrance hall was built in cupboards. It gives onto a big living area (50 m²) consisting of a sitting area, a dining room and a kitchen. All the spaces are very bright thanks to three patio doors that give onto the terrace and garden.