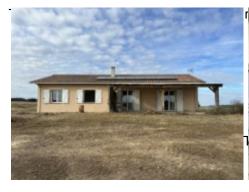

## Single-storey house, bright and isolated

**166 000 €**[ Honorarios al vendedor ]

Referencia: AF26008
Número de habitaciones: 5
Número de habitaciones: 3
Espacio habitable: 105 m²
Superficie del terreno: 5 003 m²

Impuesto sobre bienes inmuebles : 988 €

Located between Trie-sur-Baïse and Mirande, quietly situated and isolated, this single-storey house is very bright and has a living space of 105 m² (3 bedrooms) on a 5000 m² plot of land with clear views.

This house was built in 2010 (RT2012), is isolated, not overlooked and faces south. You'll be pleased with the peaceful setting in the countryside with all conveniences only 15 minutes away.

The entrance hall was built in cupboards. It gives onto a big living area (50 m²) consisting of a sitting area, a dining room and a kitchen. All the spaces are very bright thanks to three patio doors that give onto the terrace and garden.