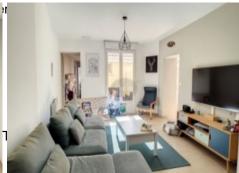

The front door opens onto a big 18 m² hall that gives onto a big 18 m² kitchen that is fully fitted and with a pantry. The kitchen communicates with the 23 m² living room, which has a pellet-burning heater and gives onto a big tiled terrace. A hallway with cupboards leads to a 16 m² bedroom, a 6 m² bathroom, a separate toilet and a laundry room.