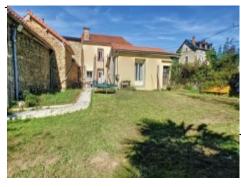

Located 5 minutes from Tournay, this big renovated house measures about 170 m<sup>2</sup> and is composed of a living room, a dining room, an equipped kitchen, 3 bedrooms and 2 shower-rooms, all on a garden of more than 600 m<sup>2</sup>.

A staircase leads to a big attic, perfect for storage.

The house also has a big adjoining garage (20 m²) with an automatic door, a workshop (10 m²) and a big barn (about 50 m²) that gives onto the fenced-in garden that has an automatic gate.