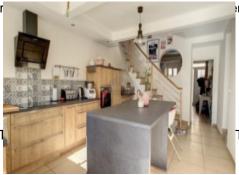

The front door opens onto a big 18 m² hall that gives onto a big 18 m² kitchen that is fully fitted and with a pantry. The kitchen communicates with the 23 m² living room, which has a pellet-burning heater and gives onto a big tiled terrace. A hallway with cupboards leads to a 16 m² bedroom, a 6 m² bathroom, a separate toilet and a laundry room.