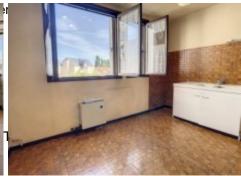

This apartment offers lots of space and is comprised of an entrance hall serving, to the right, a 28m2 living room which enjoys lots of natural light and a balcony. To the left of the entrance is the 15m<sup>2</sup> independent kitchen.

There are three bedrooms (two of 10m<sup>2</sup> and 11m<sup>2</sup>), a newly renovated washroom equipped with walk-in shower and extractor fan. The toilet is also independent. A storage unit completes the property for sale.