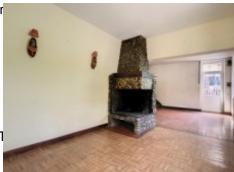

The house has a separate entrance on each side, making it possible to have two dwellings.

After entering one of the doors, you come into a 17 m<sup>2</sup> living room, followed by a 4.42 m<sup>2</sup> kitchen and then an 11.66 m<sup>2</sup> room that you can use as you please. This room leads to the second living room (29.9 m²), which has a big stone fireplace. The ground floor is finished off with a 5.82 m<sup>2</sup> shower-room with a walk-in shower.