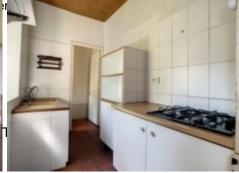

The house has a separate entrance on each side, making it possible to have two dwellings.

After entering one of the doors, you come into a 17 m<sup>2</sup> living room, followed by a 4.42 m<sup>2</sup> kitchen and then an 11.66 m<sup>2</sup> room that you can use as you please. This room leads to the second living room (29.9 m²), which has a big stone fireplace. The ground floor is finished off with a 5.82 m<sup>2</sup> shower-room with a walk-in shower.