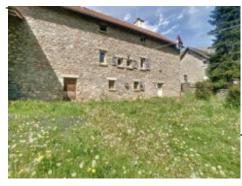

Located 15 minutes from Arreau, this big 135 m<sup>2</sup> house with two separate dwellings, or a big family house, is composed of two living rooms, a kitchen, two shower-rooms, four bedrooms and a big garage on a nice 570 m<sup>2</sup> garden with a river running along the edge.

The house has a separate entrance on each side, making it possible to have two dwellings.

After entering one of the doors, you come into a 17 m<sup>2</sup> living room, followed by a 4.42 m<sup>2</sup> kitchen and then an 11.66 m<sup>2</sup> room that you can use as you please. This room leads to the second living room (29.9 m²), which has a big stone fireplace. The ground floor is finished off with a 5.82 m<sup>2</sup> shower-room with a walk-in shower.

Sitting on a nice quiet garden of 570 m<sup>2</sup> and bordering a river, the pastoral setting will enchant you.

This house can allow you to create a second home, while providing a rental income on the other part since it can very easily be separated.