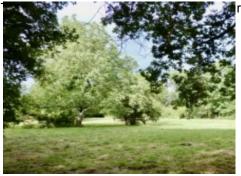

## Building land 10 min from Toulouse 255 000 € [Honorarios al vendedor]

Referencia: AF25899

• Superficie del terreno : 1 000 m²

réussi

Located 10 minutes from Toulouse in the region of the Union, this nice building land of 1000 m² will provide the peace and quiet you're looking for in a residential and tree-filled environment. Build to suit.

You're going to love how quiet the setting is, the residential environment and being away from all disturbances with no busy roads nearby.

This magnificent plot measures 1000 m² and is marked off. Services are being added and you'll have all the comfort in the countryside, yet be only 10 minutes from Toulouse. Planted with plenty of trees, it has a nice aspect. The town allows a floor surface of 15% on the ground floor, so a maximum surface of 150 m². An individual drainage system will need to be installed.