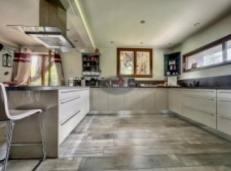

The 13m<sup>2</sup> entrance hall serves, to the left, the 33m<sup>2</sup> kitchen which enjoys lots of natural light via its many windows and has a dining area as well as cooker hob with extractor fan, a top of the range oven, a fridge and freezer. It's a perfect area for spending time with friends and family around a meal.