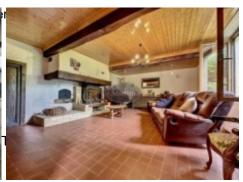

A passageway from the kitchen leads to a washroom, a toilet and a 19m² workshop.

To the right of the entrance is a 33m<sup>2</sup> living room with wood burner.

Upstairs is a 18m² bedroom with walk-in wardrobe and a corridor leading to two more bedrooms (13m² & 14m²) and a 10m² bathroom.