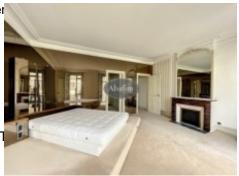

Opposite the entrance hall is a fully equipped kitchen (10 m<sup>2</sup>).

The magnificent master bedroom (35 m²) has a fireplace with a big mirror. The room is very bright thanks to its two patio door that open onto a balcony. The bedroom also has a 6 m² walk-in closet that leads to a spacious 18 m² marble bathroom that has a shower, a jacuzzi, two washbasins, a toilet and a sauna