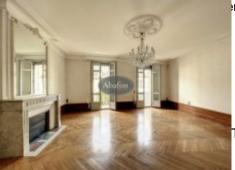

To the left of the big entrance hall, which has a mirror ceiling, is a 31 m<sup>2</sup> dining room that is very bright thanks to its wide windows. The room has parquet flooring and a fireplace. The big adjoining living room (33 m<sup>2</sup>) has a lovely marble fireplace, parquet flooring and is also very bright thanks to its 2 big patio doors that give onto a balcony.