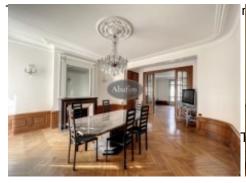

To the left of the big entrance hall, which has a mirror ceiling, is a 31 m<sup>2</sup> dining room that is very bright thanks to its wide windows. The room has parquet flooring and a fireplace. The big adjoining living room (33 m<sup>2</sup>) has a lovely marble fireplace, parquet flooring and is also very bright thanks to its 2 big patio doors that give onto a balcony.