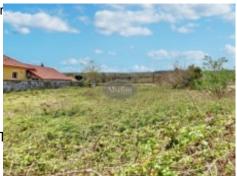

## 1500 m² plot of land 56 000 € Honorarios al vendedor

• Referencia : AF25780

• Superficie del terreno : 1 500 m²

Located 7 minutes from Tarbes in the outskirts, this nice flat plot of land without planning permission measures 1500 m<sup>2</sup> and is set back from the main roads. It is near a hiking trail (Bois du commandeur).

You're going to love how close it is to the conveniences in town while enjoying life in the countryside.

For nature lovers, the spot is ideal for walks in the forest and wood.

You'll appreciate being in a friendly Pyrenean town.