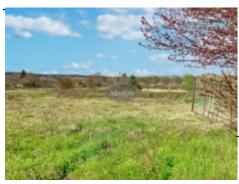

## 1500 m² plot of land 56 000 € Honorarios al vendedor

• Referencia : AF25780

• Superficie del terreno : 1 500 m²

Located 7 minutes from Tarbes in the outskirts, this nice flat plot of land without planning permission measures 1500 m<sup>2</sup> and is set back from the main roads. It is near a hiking trail (Bois du commandeur).

You're going to love how close it is to the conveniences in town while enjoying life in the countryside.

For nature lovers, the spot is ideal for walks in the forest and wood.

You'll appreciate being in a friendly Pyrenean town.