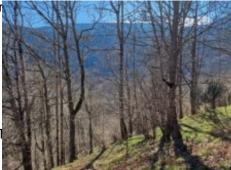

## Oak forest with spring

**24 000 €**[ Honorarios al vendedor ]

• Referencia: AF25773

• Superficie del terreno : 8 500 m²

Located 15 minutes from Arreau, these two sunny hillside wooded plots have a total surface of 8500 m². Mainly composed of oak trees, there and a spring and an old barn in ruins. Situated 400 metres from the village and accessible either on foot or by quad. A beautiful view in front of the Pic de l'Arbizon. Peaceful and near all conveniences. An ideal spot for an escape in the mountains in the Valley of Aure.

Situated 400 metres from the village, on a sunny hillside facing due south, these two wooded parcels of land are composed of oak trees, a spring and an old bar in ruins. Accessible on foot or by quad. Lovely views facing the Pic de l'Arbizon. An ideal spot in the forest for an escape into the Valley of Aure in order to enjoy nature and peace, yet near all conveniences.