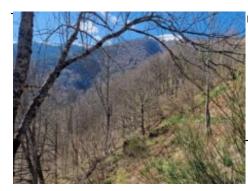

## Oak forest with spring

**24 000 €**[ Honorarios al vendedor ]

• Referencia: AF25773

• Superficie del terreno : 8 500 m²

Located 15 minutes from Arreau, these two sunny hillside wooded plots have a total surface of 8500 m². Mainly composed of oak trees, there and a spring and an old barn in ruins. Situated 400 metres from the village and accessible either on foot or by quad. A beautiful view in front of the Pic de l'Arbizon. Peaceful and near all conveniences. An ideal spot for an escape in the mountains in the Valley of Aure.

Situated 400 metres from the village, on a sunny hillside facing due south, these two wooded parcels of land are composed of oak trees, a spring and an old bar in ruins. Accessible on foot or by quad. Lovely views facing the Pic de l'Arbizon. An ideal spot in the forest for an escape into the Valley of Aure in order to enjoy nature and peace, yet near all conveniences.