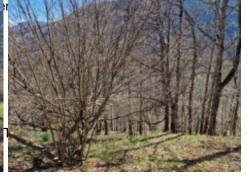

## Oak forest with spring

**24 000 €**[ Honorarios al vendedor ]

• Referencia: AF25773

• Superficie del terreno : 8 500 m²

Located 15 minutes from Arreau, these two sunny hillside wooded plots have a total surface of 8500 m². Mainly composed of oak trees, there and a spring and an old barn in ruins. Situated 400 metres from the village and accessible either on foot or by quad. A beautiful view in front of the Pic de l'Arbizon. Peaceful and near all conveniences. An ideal spot for an escape in the mountains in the Valley of Aure.

Situated 400 metres from the village, on a sunny hillside facing due south, these two wooded parcels of land are composed of oak trees, a spring and an old bar in ruins. Accessible on foot or by quad. Lovely views facing the Pic de l'Arbizon. An ideal spot in the forest for an escape into the Valley of Aure in order to enjoy nature and peace, yet near all conveniences.