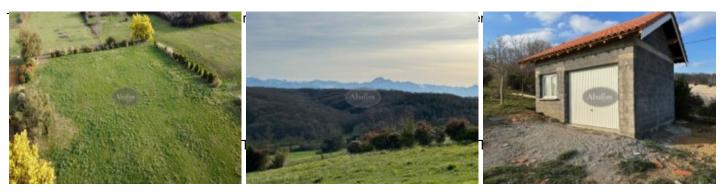

## Plot, magnificent views of Pyrenees

51 000 €[Honorarios al vendedor]

- Referencia : AF25750
- Superficie del terreno : 4 500 m<sup>2</sup>

Located between Castelnau-Magnoac and Lannemezan, this wonderful building plot of 4,500 m<sup>2</sup> has clear 180° views of the Pyrenees.

This truly exceptional plot of land is ideally situated with a vantage point of views of a large part of the Pyrenees, with the Pic du Midi just in front of you.

The land is serviced and has mains water and electricity on the edge of the road.

About 15 trees have been planted, in addition to the mimosas which were already present. The plot is marked off with small bushes.

There is also a 20 m<sup>2</sup> outbuilding built of breeze block and with a tiled roof. It could be used as a garden shed, a small workshop or even as a guest room.