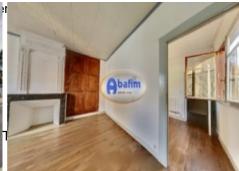

The back shop itself is 15 m², and has a big 20 m² cellar. There is another door opening onto the private drive, the courtyard of the house.

To the right of the back shop is a small 15 m² room that could be used as a living-cum-dining room, an open-plan kitchen with lots of storage space.

The staircase in the back shop leads to the first floor. A small hallway leads to 2 nice bedrooms (20-10 m²) with the original parquet and exceptional lighting. The second floor is the same as the first and also has two bedrooms (20-9 m²), a toilet and the same parquet flooring, as well as a lovely fireplace in the larger room, with a balcony that has views of the Pyrenees.