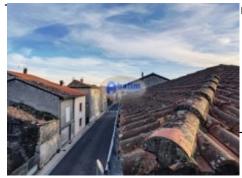

The geographic location of this property is exceptional, only a few metres from the Garonne river and numerous strolls that you'll enjoy.

You enter directly in the shop from the main road. The small sales area (20 m²) is big enough for a small take-away area, a counter and a register.

The roof has concave tiling. The construction is traditional. The joinery is double-glazed. The heating is oil-fired. There is an electric hot-water heater.

You're going to appreciate the layout of this property and how easy it is to enter with your professional vehicle for loading/unloading in a secure environment. It's location is a huge advantage.