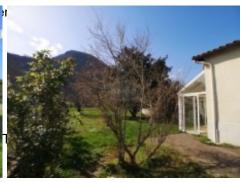

On entering the house, you will discover, to your right, the main living area offering 18m<sup>2</sup> with a patio door allowing lots of natural light. To the left is the 9m<sup>2</sup> kitchen and access to the 6m<sup>2</sup> conservatory.

There are three bedrooms (9.25m<sup>2</sup>, 9.65m<sup>2</sup> & 12m<sup>2</sup>), a washroom and a toilet.

Continuing along the corridor serving the bedrooms is a 9.4m<sup>2</sup> utility room.

Outside, there are several spaces for relaxation and you will adore the view of the surrounding mountains. There is a pretty garden with flowers and trees and a 24m<sup>2</sup> garage may be used for storing tools and garden equipment.