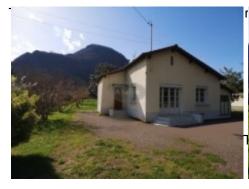

## Pretty Bungalow with Views

**144 000 €**[ Honorarios al vendedor ]

 Referencia: AF26239. Número de habitaciones : 5 Número de habitaciones : 3 • Espacio habitable : 66 m²

• Superficie del terreno : 1 100 m²

Impuesto sobre bienes inmuebles : 329 €

Located 20 mins from Bagnères-de-Luchon in a small, quiet village is this pretty bungalow for sale offering 66m<sup>2</sup> of living space. There is a living area, kitchen, three bedrooms, a washroom and a 24m² outbuilding as well as 1100m² of land with a view of the surrounding mountains.