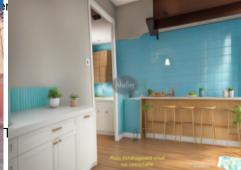

On entering the house you will discover, to your right, the 7m<sup>2</sup> kitchen to refurbish as well as a larder.

Opposite is the 12m<sup>2</sup> dining room with wooden flooring.

Back to the entrance and a wooden staircase leads up to two bedrooms (9m<sup>2</sup> & 10m<sup>2</sup>) and a 2m<sup>2</sup> washroom.