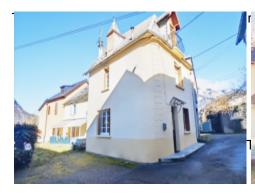

## Pretty Home with Outbuilding

**127 000 €**[ Honorarios al vendedor ]

Referencia: AF26118 Número de habitaciones : 5 Número de habitaciones : 3 • Espacio habitable: 70 m² • Superficie del terreno : 47 m²

Impuesto sobre bienes inmuebles : 386 €

Located in a quiet village 15 mins from Bagnères-de-Luchon and 5 mins from Cicero-Gaud is this pretty home for sale offering 70m<sup>2</sup> of living space, comprising a kitchen, living room, three bedrooms, bathroom and a 60m<sup>2</sup> outbuilding to renovate. An ideal property for a primary or holiday home close to commerce and skiing.

Ideal for a first purchase or holiday home close to commerce, hiking trails and skiing.

Construction is traditional; the roof is in perfect condition and covered in slate; windows are wooden framed with one pane of glass, hot water is provided by an electric powered storage tank, heating is provided by electric powered radiators. The property is connected to the sewage mains.